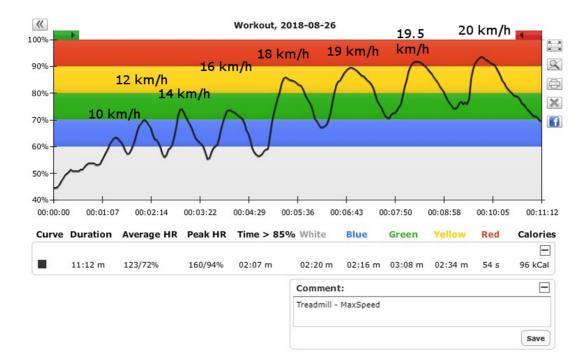

## Treadmill – MaxSpeed, 12 minutes

| Warm up | ) – 2 | minutes |
|---------|-------|---------|
|---------|-------|---------|

| Speed | Time in seconds |
|-------|-----------------|
| 4.0   | 30              |
| 5.0   | 30              |
| 6.0   | 30              |
| 7.0   | 30              |

Running – jump aside and increase the pace during the rest – 8 minutes 40 seconds

| Speed | Time in seconds | Rest in seconds |
|-------|-----------------|-----------------|
| 10.0  | 20              | 20              |
| 12.0  | 20              | 30              |
| 14.0  | 20              | 40              |
| 16.0  | 20              | 50              |
| 18.0  | 30              | 60              |
| 19.0  | 30              | 60              |
| 19.5  | 30              | 60              |
| 20.0  | 30              |                 |

Cool down – 1 minute 20 seconds

| Speed | Time in seconds |
|-------|-----------------|
| 6.0   | 30              |
| 5.0   | 30              |
| 4.0   | 20              |